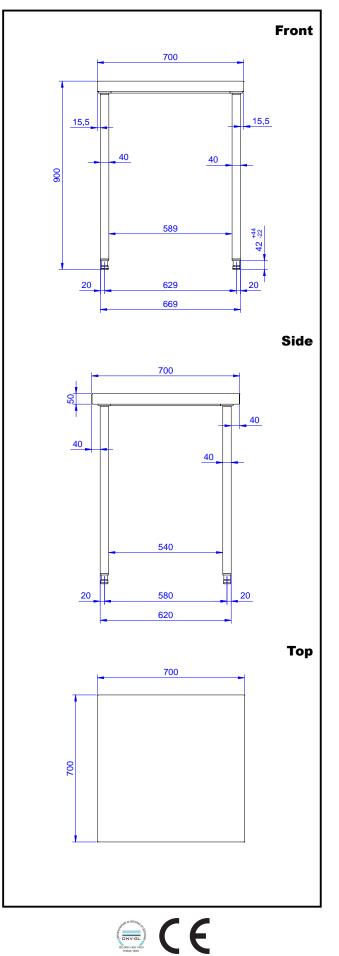

# **Key Information:**

| External dimensions,<br>Width:  |        |
|---------------------------------|--------|
| 133216 (TG700MBN)               | 700 mm |
| External dimensions,<br>Depth:  | 700 mm |
| External dimensions,<br>Height: | 900 mm |
| Worktop thickness:              | 50 mm  |
| Net weight:                     | 26 kg  |
|                                 |        |